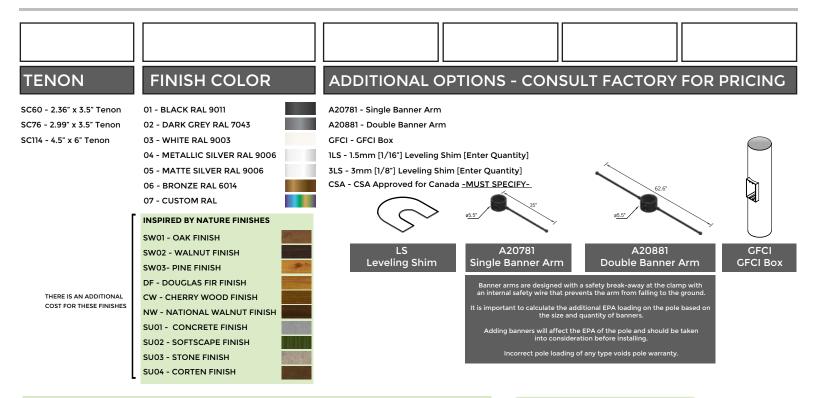

### ORDERING EXAMPLE || APD-RSA-5518-18'-5.5" DIA .188"-SC60-02-Options

Inspired by Nature Finishes The Inspired by nature Finishing is a unique system of decorative powder coating. Our metal decoration process can easily transform the appearance of metal or aluminum product into a wood grain finish.