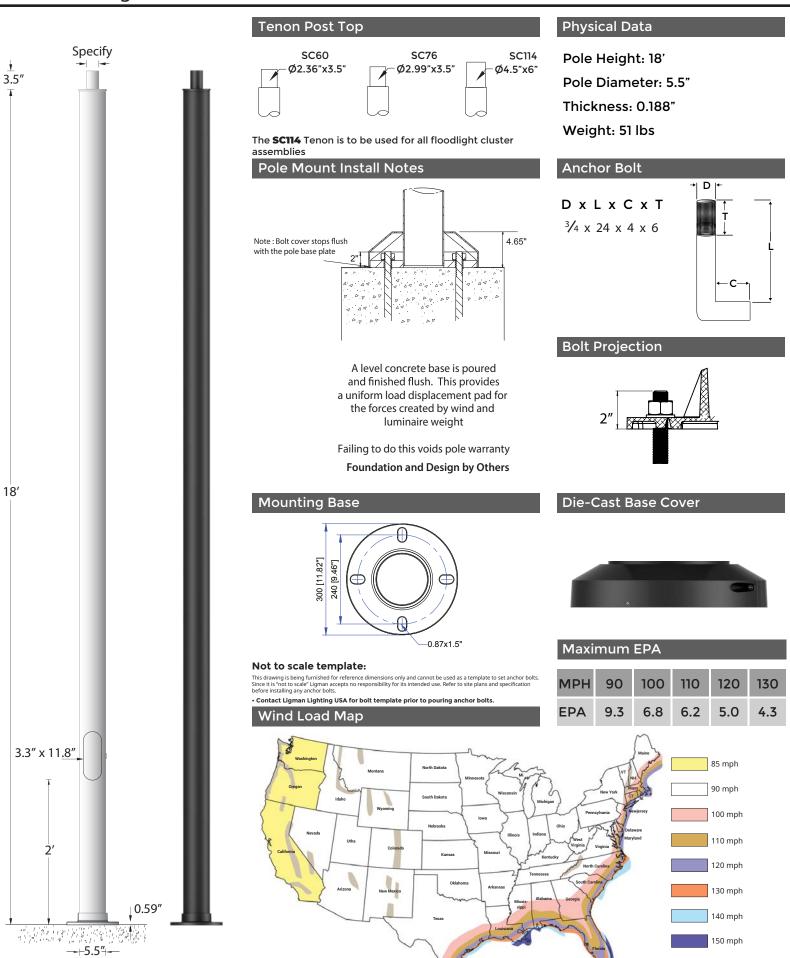

# APD-RSA-5518-18'-5.5" DIA - .188"

## Round Straight Aluminum Pole

Ligman Lighting USA reserves the right to change specifications without prior notice, please contact factory for latest information. Due to the continual improvements in LED technology data and components may change without

## APD-RSA-5518-18'-5.5" DIA - .188"

Round Straight Aluminum Pole

### Anchor Bolt Installation for Poles